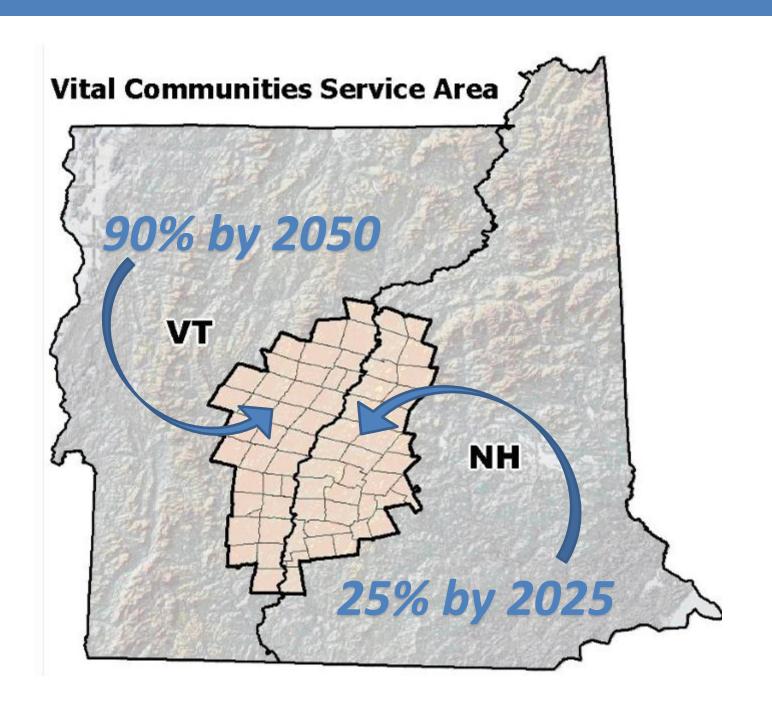

## **Energy Program**

GOAL: 90% Renewable Energy by 2050

Investment in **Renewables Energy** and **Energy Efficiency** is **GOOD** for our Communities...

**Not Happening Fast Enough** 

## State Energy Goals