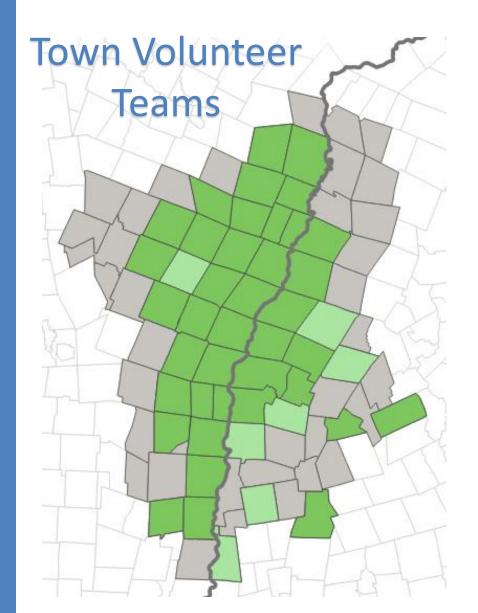

## SOLARIZE UPPER VALLEY Three Rounds in Two Years

24 towns

7 installers

1,600+ site visit requests

370 signed solar contracts

**2.2 Megawatts** of local, renewable energy

**\$8.5 Million** in economic activity

Nearly **DOUBLE** the number of solar homes in the **ENTIRE UPPER VALLEY** in just two years