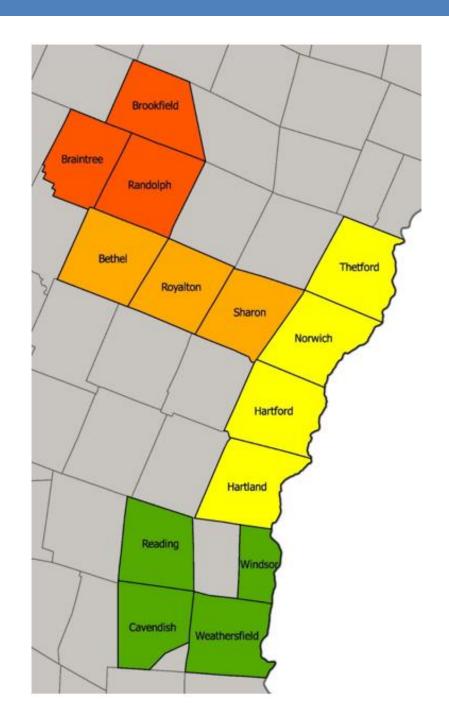

# WEATHERIZE UPPER VALLEY Pilot Round Underway

14 towns

7 contractors

350+ sign ups

145+ home energy profiles completed

**37 contracts signed** (and counting)

Goal: **DOUBLE** the number of home energy projects completed each year in the Upper Valley.