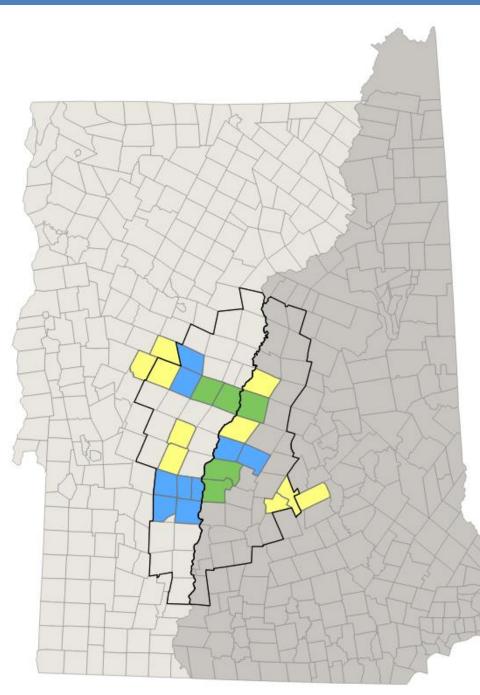

# WEATHERIZE UPPER VALLEY Pilot Round Underway

14 towns

7 contractors

350+ sign ups

145+ home energy profiles completed

**37 contracts signed** (and counting)

Goal: **DOUBLE** the number of home energy projects completed each year in the Upper Valley.